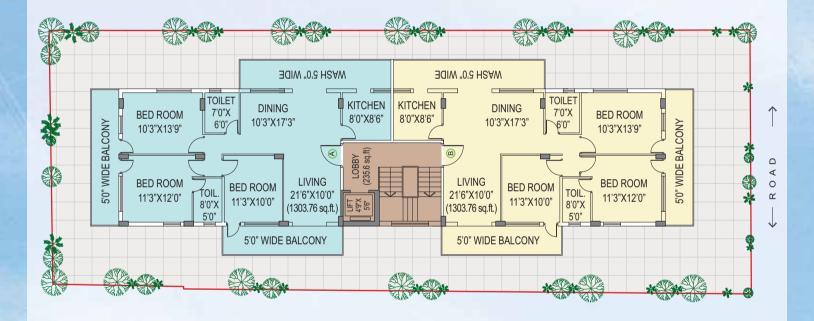

# Typical floor plan

| Block no. | Bedrooms | Saleable area |
|-----------|----------|---------------|
| А         | 4        | 1525 sq.ft.   |
| В         | 3        | 1250 sq.ft.   |
| С         | 3        | 1173 sq.ft.   |
| D         | 3        | 1222 sq.ft.   |
| E         | 3        | 1226 sq.ft.   |