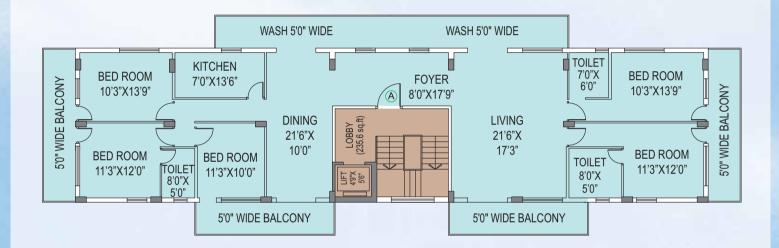

### Typical floor plan

#### 1st and 4th

| Block no. | Bedrooms | Saleable area |
|-----------|----------|---------------|
| А         | 3        | 1573 sq.ft.   |
| В         | 3        | 1573 sq.ft.   |