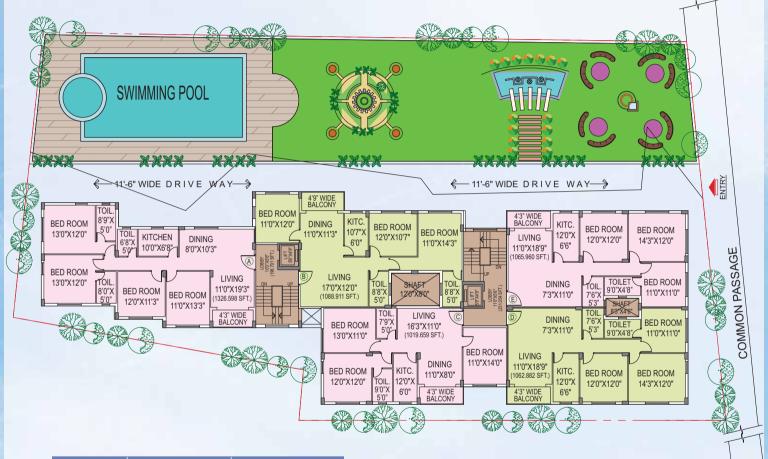

# Typical floor plan

| Block no. | Bedrooms | Saleable area |
|-----------|----------|---------------|
| А         | 4        | 1525 sq.ft.   |
| В         | 3        | 1250 sq.ft.   |
| С         | 3        | 1173 sq.ft.   |
| D         | 3        | 1222 sq.ft.   |
| E         | 3        | 1226 sq.ft.   |

### Typical floor plan

#### 1st and 4th

| Block no. | Bedrooms | Saleable area |
|-----------|----------|---------------|
| А         | 3        | 1573 sq.ft.   |
| В         | 3        | 1573 sq.ft.   |

## Typical floor plan

### 2nd and 3rd

| ock no. | Bedrooms | Saleable area |
|---------|----------|---------------|
| А       | 5        | 3146 sq.ft.   |

H/15, Civil Township, Opp Hotel Mayfair, Rourkela Phone: 0000 0000

Developer